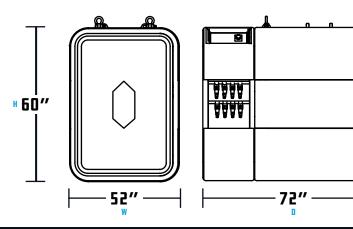

## **EMERGENCY RESPONSE**

| USABLE ENERGY (C/5)                   | 170kWh                                                       |
|---------------------------------------|--------------------------------------------------------------|
| OUTPUT VOLTAGE                        | 500 - 1500VDC, programmable                                  |
| OUTPUT CONNECTION                     | CCS level 3 DC with optional cable                           |
| OUTPUT POWER                          | 100kW max.                                                   |
| CHEMISTRY                             | LFP                                                          |
| CYCLE LIFE TO<br>70% INITIAL CAPACITY | > 6000                                                       |
| MAXIMUM<br>DISCHARGE RATE             | 100kW continuous; 150kW for 10<br>seconds                    |
| CHARGING INPUT, DC                    | CCS combo 2 connector, Level 3,<br>535 - 700VDC              |
| CHARGING INPUT, AC                    | CCS combo 2 connector, Level 2,<br>12kW internal charger     |
| MAXIMUM<br>CHARGE RATE                | 85kW                                                         |
| CHARGE TIME, LEVEL 2                  | ~ 15 hours                                                   |
| CHARGE TIME, LEVEL 3                  | ~ 3 hours                                                    |
| DAISY-CHAIN CAPABLE                   | Yes                                                          |
| DIMENSIONS                            | 60" H x 72" D x 52" W                                        |
| DISPLAY                               | LCD                                                          |
| WEIGHT                                | ~ 5000 lbs.                                                  |
| TRAILER OPTION                        | Yes                                                          |
| OPERATING<br>TEMPERATURE RANGE        | -20°C to +55°C                                               |
| THERMAL<br>MANAGEMENT SYSTEM          | Internal liquid cooling / heating                            |
| REMOTE<br>MANAGEMENT                  | loT and GPS enabled for<br>diagnostics, control, and billing |
| CERTIFICATIONS                        | TBD                                                          |
|                                       |                                                              |