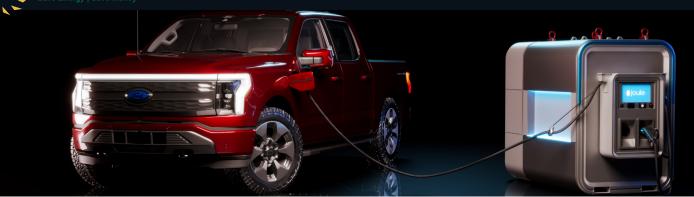

## ATLAS 170

**LED TRAIL** 

The Atlas Battery System is a future-proof energy source that provides on-demand energy needed for massive fleet trucks and vehicles and enables a fast seamless transition to renewable energy. No matter the renewable energy source or power requirement, Atlas can handle it. Endless Atlas units can be linked together to provide Megawatt-scale power wherever the grid falls short.