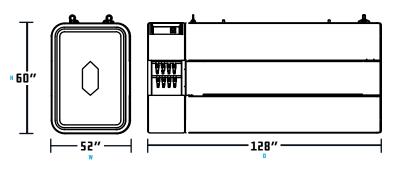

## **EMERGENCY RESPONSE**

| USABLE ENERGY (C/5)                   | 340kWh                                                    |
|---------------------------------------|-----------------------------------------------------------|
| OUTPUT VOLTAGE                        | 500 - 1500VDC, programmable                               |
| OUTPUT CONNECTION                     | CCS level 3 DC with optional cable                        |
| OUTPUT POWER                          | 100kW max.                                                |
| CHEMISTRY                             | LFP                                                       |
| CYCLE LIFE TO<br>70% INITIAL CAPACITY | >6000                                                     |
| MAXIMUM<br>DISCHARGE RATE             | 100kW continuous; 150kW for 10 seconds                    |
| CHARGING INPUT, DC                    | CCS combo 2 connector, Level 3,<br>535 - 700VDC           |
| CHARGING INPUT, AC                    | CCS combo 2 connector, Level 2, 12kW internal charger     |
| MAXIMUM<br>CHARGE RATE                | 170kW                                                     |
| CHARGE TIME, LEVEL 2                  | ~ 15 hours                                                |
| CHARGE TIME, LEVEL 3                  | ~ 3 hours                                                 |
| DAISY-CHAIN CAPABLE                   | Yes                                                       |
| DIMENSIONS                            | 60" H x 128" D x 52" W                                    |
| DISPLAY                               | LCD                                                       |
| WEIGHT                                | ~ 10000 lbs.                                              |
| TRAILER OPTION                        | Yes                                                       |
| OPERATING<br>TEMPERATURE RANGE        | -20°C to +55°C                                            |
| THERMAL MANAGEMENT SYSTEM             | Internal liquid cooling / heating                         |
| REMOTE<br>MANAGEMENT                  | IoT and GPS enabled for diagnostics, control, and billing |
|                                       |                                                           |