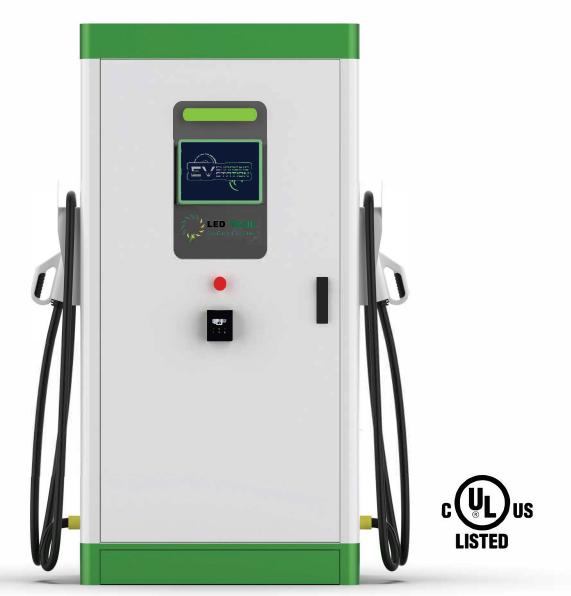

DC60-Cal

## 60 kW 125 Amps ISO 15118

## Features

- Charging Outlet: Dual Connector CCSI , or CCSI + CHAdeMO connector that can charge any vehicle on the road.
- Safe and Reliable: DC60 stations are meeting the stringent requirements of the nation's leading safety standards organization.
- Hardware: DC60 stations are rugged waterproof IP44 rated they can be installed outdoors or indoors, built to withstand the elements.
- OCPP Networked Charging: Receive automatic software updates that deliver the latest improvements and features. Remotely monitor, manage multiple charging sites in one place and configure stations. You can also get real-time station information, track the charging status of all vehicles.

## DC60-Cal

| AC Nominal Input        |                                                     |
|-------------------------|-----------------------------------------------------|
| Phase/Lines             | 3 phase + neutral + PE                              |
| Voltage                 | 480V                                                |
| Max . input current     | 80A                                                 |
| Frequency               | 50Hz / 60Hz (±10%)                                  |
| DC Nominal Output       |                                                     |
| Voltage                 | 150-1000V DC                                        |
| Constant power          | 60KW                                                |
| Electrical Parameter    |                                                     |
| Power Factor            | ≥0.99                                               |
| Unequal Current Ratio   | ≤ 5%                                                |
| Stable voltage accuracy | ≤±0.5%                                              |
| Stable Current Accuracy | ≤±]%                                                |
| Efficiency              | ≥95% (50%-100% load)                                |
| User Interface          |                                                     |
| Charging Outlet         | Dual Connector CCSI , or CCSI + CHAdeMO             |
| Cable Length            | 17 Feet (standard)                                  |
| LED Indicator           | Diode Strip Light                                   |
| LCD screen              | 10-inch Daylight readable touchscreen               |
| Emergency Stop Button   | Yes                                                 |
| Startup Mode<br>RFID    | Plug-and-play/RFID card<br>Yes                      |
|                         |                                                     |
| Communication           |                                                     |
| Connectivity            | Ethernet + Wi Fi, 3G and 4G optional                |
| Communication Protocol  | OCPP 1.6 (JSON)                                     |
| Environmental Index     |                                                     |
| Operation Temperature   | -20°C ~ 65°C                                        |
| Working Humidity        | 5%-95% without condensation                         |
| Working Altitude        | <2000m                                              |
| Protection Grade        | IP54                                                |
| Application Site        | Indoor/Outdoor                                      |
| Cooling Method          | Fan cooling                                         |
| Protection              |                                                     |
| Multiple Protection     | Over/Under voltage protection, overload protection, |
|                         | short circuit protection, over/under temperature    |
|                         | protection, Surge protection, Communication failure |
| Dimension (HxWxD)       | 63 x 36 x 23 inch                                   |
| Safety and Compliance   | UL and cUL listed                                   |
| Warranty                | 3 Year Limited                                      |